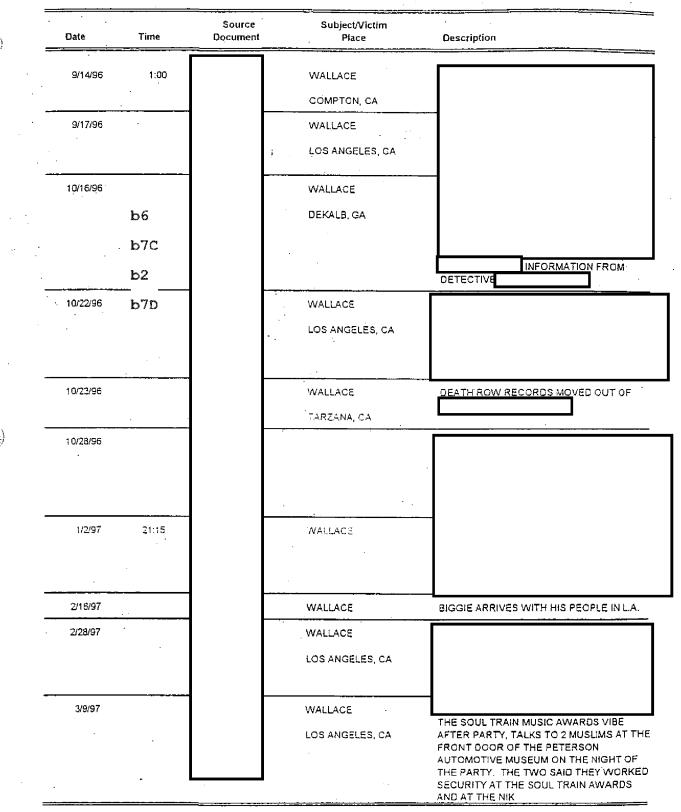

# FEDERAL BUREAU OF INVESTIGATION

| Precedence: ROUTINE                                                                                                                                                                                   |                                                                                        | Date:                                                            | 12/16/2002                                                |
|-------------------------------------------------------------------------------------------------------------------------------------------------------------------------------------------------------|----------------------------------------------------------------------------------------|------------------------------------------------------------------|-----------------------------------------------------------|
| To: Los Angeles                                                                                                                                                                                       | Attn:                                                                                  | A/ASAC                                                           |                                                           |
| From: Los Angeles<br>WCC-4<br>Contact: SA                                                                                                                                                             |                                                                                        |                                                                  |                                                           |
| Approved By:                                                                                                                                                                                          |                                                                                        |                                                                  |                                                           |
| Drafted By:                                                                                                                                                                                           |                                                                                        |                                                                  |                                                           |
| <b>Case ID #:</b> 194C-LA-23272                                                                                                                                                                       | 21                                                                                     |                                                                  | <b>b</b> 6                                                |
| Title: Offi                                                                                                                                                                                           | cer, Et Al;                                                                            |                                                                  | b7C                                                       |
| Los Angeles Poli<br>CHRISTOPHER WALL<br>aka Notorius B.I<br>CIVIL RIGHTS VIO<br>OO: Los Angeles                                                                                                       | ce Department;<br>ACE - Murder Vi<br>.G.;                                              | ctim;                                                            |                                                           |
| <b>Synopsis:</b> Request that<br>field investigation and<br>number. It is requested<br>assigned case agent.                                                                                           | be assigned a L                                                                        | os Angeles                                                       | as a full<br>case file<br>be                              |
| <b>Details:</b> On March 9, 19<br>B.I.G., was murdered as<br>Los Angeles after attend<br>WALLACE was in the middl<br>Chevy SS Impala pulled n<br>the passenger area where<br>minutes later at a local | he left the Petring a post Musi<br>e car of a 3-ca<br>ext to him and<br>WALLACE was si | erson Autom<br>c Awards ce<br>r caravan w<br>fired sever         | otive Museum in<br>remony.<br>hen a dark<br>al times into |
| Several source<br>skinned black male weari                                                                                                                                                            | s have identifions a suit and be                                                       |                                                                  | ter as a light                                            |
|                                                                                                                                                                                                       | nooting<br>n chrome wheels                                                             | several so<br>party and we<br>is a registe<br>, the <u>exact</u> | urc'es that<br>ere seen with<br>ered owner of a           |
|                                                                                                                                                                                                       |                                                                                        |                                                                  | 1<br>1                                                    |

b6

b7C

Sources have stated other LAPD Officers were present and seen talking on cell phones when WALLACE was leaving the party and entering his car. have identified as confronting WALLACE's <u>just prior to his shooting</u> <u>It al</u>leged the same tactics were used to pull off the WALLACE murder. Because of the professional manner in which the WALLACE murder took place, it is alleged that not only could Mob Piru Blood) not pull this off but it one gang member would have taken a large contingency of people/officers. b6 After a search warrant was served at residence it was discovered in his garage he had a b7C shrine of TUPAC SHAKUR and numerous 9mm guns and ammunition, LAPD radios, scanners and other tactical items. Note: A 9mm gun was used to kill WALLACE with very rare Gecko 9mm ammunition. TUPAC was killed in Las Vegas in September, 1996, 6 months prior to WALLACE being shot. It is alleged that the WALLACE murder was in retaliation to the TUPAC murder. TUPAC worked for DEATH ROW records at the time he was shot (west coast) while WALLACE worked for BAD BOY records (east coast). Both were worth millions and their was a "rivalry" going on between east coast rap vs. west coast rap. LAPD Officer and other alleged LAPD Officers were Mob Piru Blood gang members that worked with and affiliated b6 with DEATH ROW records. When TUPAC was killed, it is alleged by many that WALLACE was killed in retaliation and that this was b7C orchestrated by his good friend and other LAPD associated with. Officers that LAPD subsequently opened up a homicide case after the WALLACE murder and has not been able to locate br solve the murder. Sources within the LAPD have stated thwarted the murder investigation when and other LAPD Officers began to show up as potentially being involved. Subsequently, a Federal Civil lawsuit was filed charging police negligence CHRISTOPHER WALLACE. and cover-up in the murder of has met with SA attorney's who stated they will make a copy and provide their entiry federal civil case. \_\_\_\_\_ the LAPD has also been briefed on captioned case and has stated he will have Robbery Homicide/LAPD, who has been investigating captioned case, provide their case file as well. Numerous sources have stated they will cooperate with